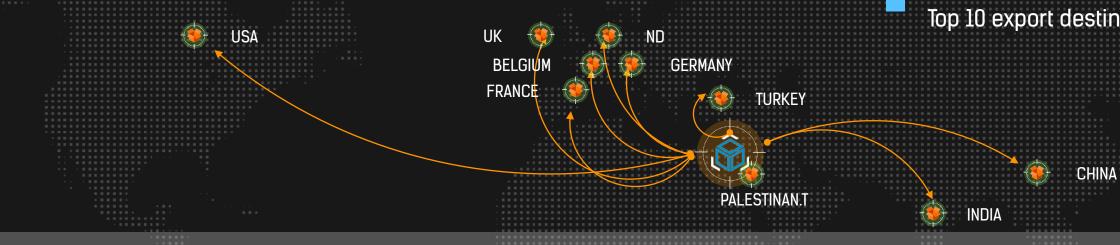

2023

Top 10 export destinations for Israel in 2021

|   | Country                 | % of Export | Primary export       | Country               |    | % of Export | Primary export |
|---|-------------------------|-------------|----------------------|-----------------------|----|-------------|----------------|
| 1 | United stats            | 27%         | Medicements          | 6 Turkey              | 12 | 3.2%        | Oil            |
| 2 | China                   | 7.3%        | Integrated circuits, | 7 Belgium /luxembourg |    | 3.3%        | Diamonds       |
| 3 | Palestinian Territories | 4,3%        |                      | 8 India               |    | 4:5%        | Diamonds       |
| 4 | UK                      | 3.5%        | Medicaments          | 9 Germany             |    | 2.9%        | Varied         |
| 5 | Netherlands             | <b>3</b> 7% | Medicaments          | 10 France             |    |             | Diamonds       |
|   |                         |             |                      |                       |    |             |                |