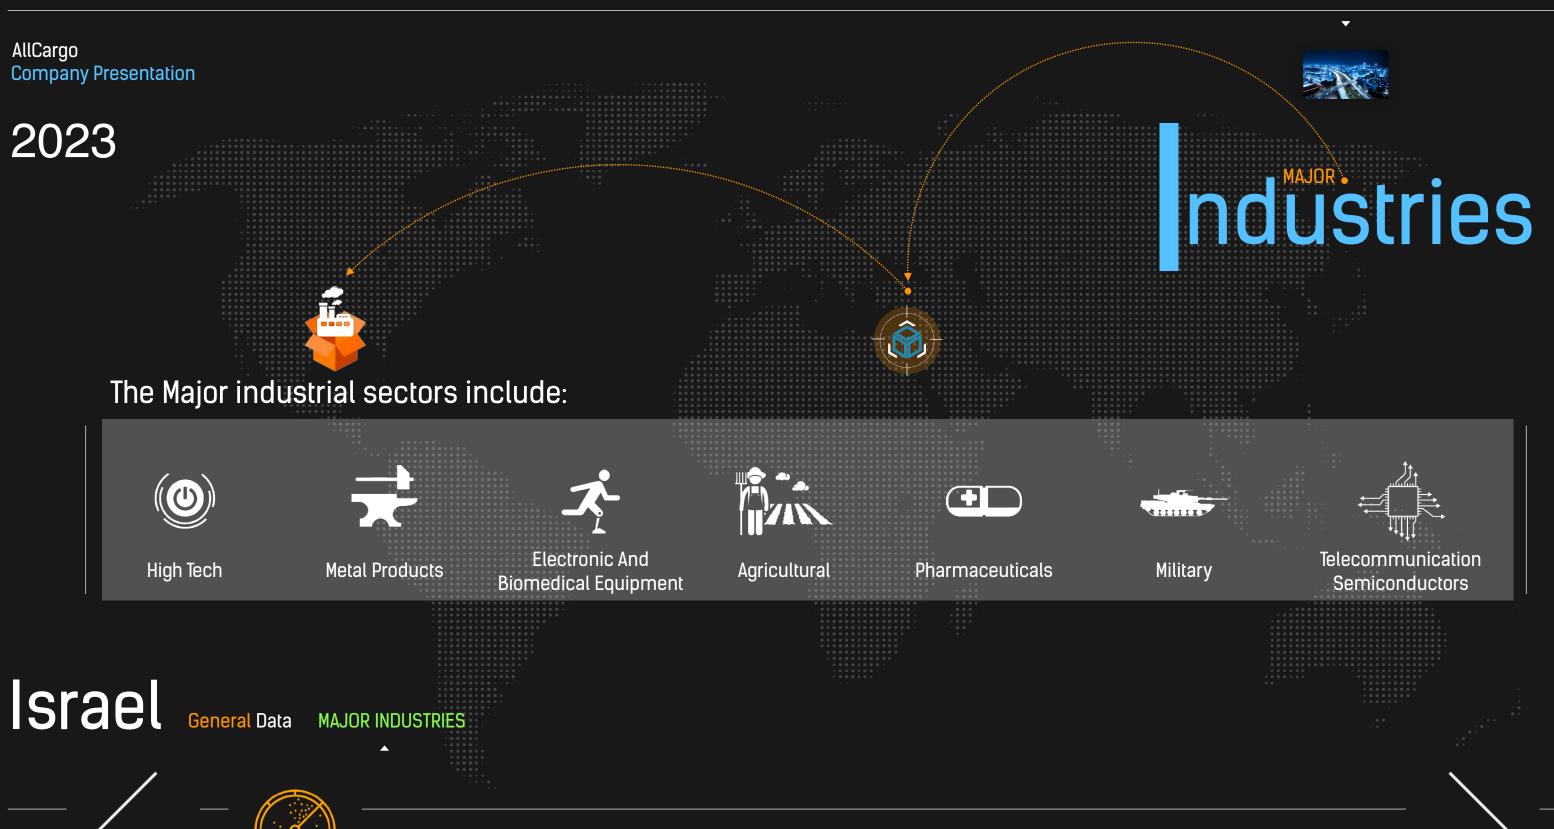

STAEL General Data MAJOR INDUSTRIES

Top 10 Export Destinations For Israel In 2021

2023

Top 10 import destinations for Israel in 2021

| ****** |                     |  |             |               |    |       |             |
|--------|---------------------|--|-------------|---------------|----|-------|-------------|
|        | Country             |  | % of Import | Country       |    |       | % of Import |
| 1      | United stats        |  | 10%         | 6 Netherlands | ** |       | 4%          |
| 2      | China               |  |             | 7 Italy       |    |       |             |
| 3      | Germany             |  | 7%          | 8 UK          |    |       | 2 20/       |
| 4      | Belgium /luxembourg |  | 52%         | 9 Turkey      |    | ***** | 5%          |
| 5      | Switzerland         |  | 7.2%        | 10 Russia     |    |       | 0.8%        |
|        |                     |  |             |               |    |       |             |

STAEL General Data MAJOR INDUSTRIES

Top 10 Import Destinations For Israel In 2021

1999

AllCargo was established in Dec 1999. The company has shown high-growth in its 23 years life time with an ideal mix of staff of professionals and expert management which catapulted AllCargo to a premier position in Logistics services in Israel, with a tremendous range of capabilities and expertise to fuel its growing presence in international markets.